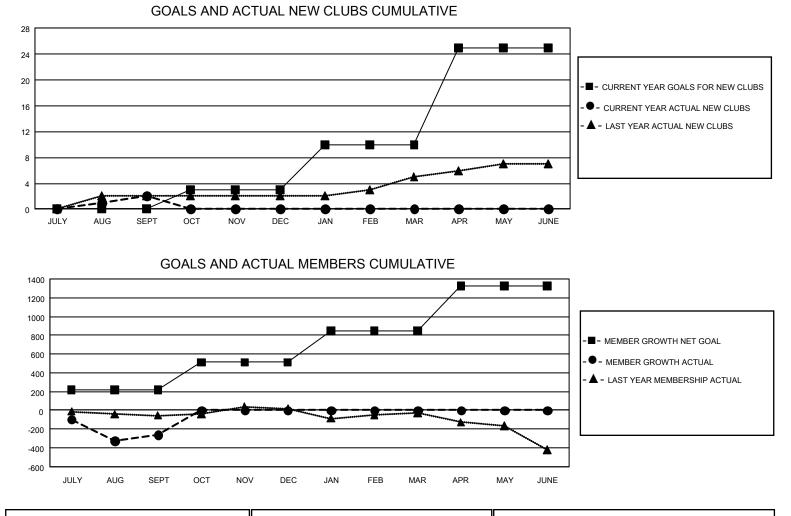

## GMT Constitutional Area 4, Group B

REPORT DOES NOT INCLUDE CLUBS IN UNDISTRICTED AREAS.

| Clubs                 |               |           |               | Members               |                        |                         |                                                    |  |
|-----------------------|---------------|-----------|---------------|-----------------------|------------------------|-------------------------|----------------------------------------------------|--|
| RESULTS FOR 2020-2021 |               |           |               | RESULTS FOR 2020-2021 |                        |                         |                                                    |  |
| QUARTER               | NEW CLUB GOAL | NEW CLUBS | DROPPED CLUBS | QUARTER               | BER GROWTH NET<br>GOAL | MEMBER GROWTH<br>ACTUAL | DROPPED<br>MEMBERS ACTUAL<br>(including transfers) |  |
| JULY/AUG/SEPT         | 0             | 2         | 2             | JULY/AUG/SEPT         | 217                    | 602                     | 804                                                |  |
| OCT/NOV/DEC           | 9             | 0         | 0             | OCT/NOV/DEC           | 295                    | 0                       | 0                                                  |  |
| JAN/FEB/MAR           | 21            | 0         | 0             | JAN/FEB/MAR           | 333                    | 0                       | 0                                                  |  |
| APR/MAY/JUNE          | 45            | 0         | 0             | APR/MAY/JUNE          | 479                    | 0                       | 0                                                  |  |